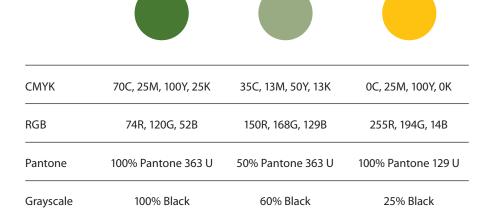

# **Logo Colors**

The logo is made up of 3 colors — Yellow, Dark Green & Light Green — or 3 shades of Gray. The following chart provides accurate specifications for CMYK, RGB, Pantone and Grayscale uses of the logo.