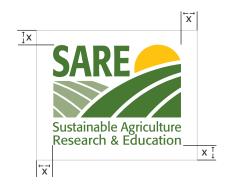

# Clear Space Around Logo

The complexity of the SARE logo requires that it be given ample breathing room when used in layouts. The measurement of half the height of the acronym (SARE) shown here as "x" is to be used as a consistent measurement of the minimum amount of space to be given to the logo on all four sides.